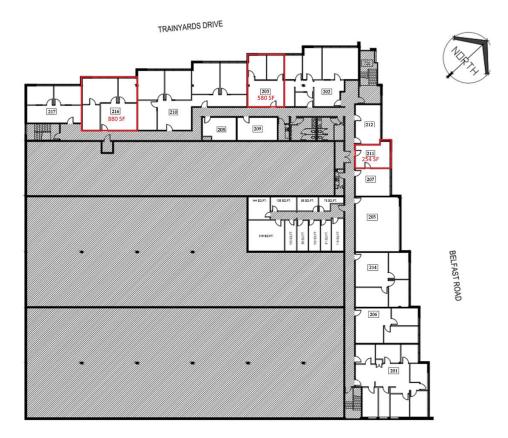

#### SECOND FLOOR OFFICE SPACE

Suite 211 254 SF \$21.00 Gross

Suite 203 580 SF \$21.00 Gross

Suite 216 880 SF \$21.00 Gross

Although the above information is from sources believed reliable, no warranty or representation is made as to its accuracy and being subject to errors, omissions, conditions, prior sale or lease, withdrawal or other changes without notice and same should not be relied upon without independent verification.