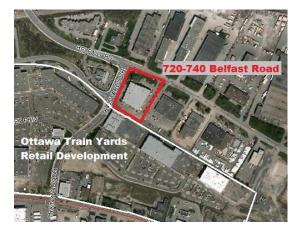

### 720 BELFAST ROAD

FOR LEASE SECOND FLOOR OFFICE SPACE

- LOCATION: Located on the corner of Belfast Rd. and Terminal Ave, just minutes from the Queensway. Adjacent to the Ottawa Trainyards retail project with multiple restaurants, and Tim Horton's/Wendy's across the street. OC Transpo bus stop located at the entrance to the building.
- **BUILDING:** Attractive two story 43,000 SF Office/Industrial flex building with excellent curb appeal. Fully sprinklered, single phase and 3 phase power available. Tenant's will enjoy ample parking, fibre internet, common area washrooms and kitchens, individual storage lockers available for rent, building and pylon signage options, and common area nightly cleaning. Owner/manager located on site.