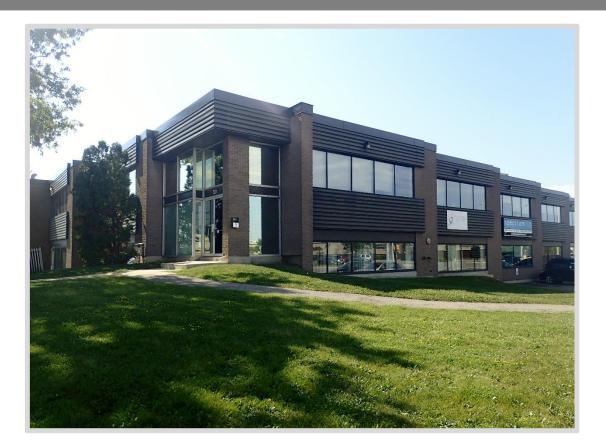

## 720 BELFAST ROAD

254 -880 SF of Second Floor Office Available

### 720 BELFAST ROAD

FOR LEASE SECOND FLOOR OFFICE SPACE

- LOCATION: Located on the corner of Belfast Rd. and Terminal Ave, just minutes from the Queensway. Adjacent to the Ottawa Trainyards retail project with multiple restaurants, and Tim Horton's/Wendy's across the street. OC Transpo bus stop located at the entrance to the building.
- **BUILDING:** Attractive two story 43,000 SF Office/Industrial flex building with excellent curb appeal. Fully sprinklered, single phase and 3 phase power available. Tenant's will enjoy ample parking, fibre internet, common area washrooms and kitchens, individual storage lockers available for rent, building and pylon signage options, and common area nightly cleaning. Owner/manager located on site.